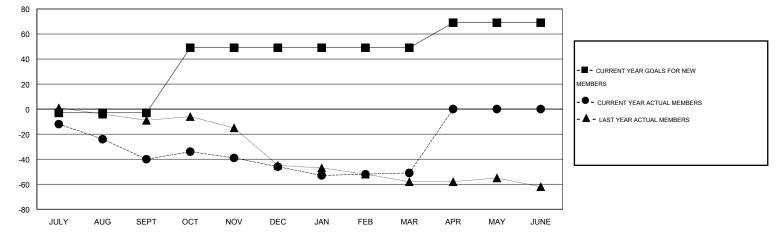

## Cindy Gread CNAT.

| GMT: Cindy C          | Gregg            |           | LOCATIO          | N VIRGINIA       | GINIA GM              |                    |                                     |                    |                  |
|-----------------------|------------------|-----------|------------------|------------------|-----------------------|--------------------|-------------------------------------|--------------------|------------------|
| Clubs                 |                  |           |                  |                  | Members               |                    |                                     |                    |                  |
| RESULTS FOR 2015-2016 |                  |           |                  |                  | RESULTS FOR 2015-2016 |                    |                                     |                    |                  |
| QUARTER               | NEW CLUB<br>GOAL | NEW CLUBS | DROPPED<br>CLUBS | NET<br>GAIN/LOSS | QUARTER               | NEW MEMBER<br>GOAL | CHARTER AND<br>NEW MEMBERS<br>ADDED | DROPPED<br>MEMBERS | NET<br>GAIN/LOSS |
| JULY/AUG/SEPT         | 0                | 0         | 0                | 0                | JULY/AUG/SEPT         | -3                 | 9                                   | 49                 | -40              |
| OCT/NOV/DEC           | 1                | 0         | 0                | 0                | OCT/NOV/DEC           | 52                 | 18                                  | 24                 | -6               |
| JAN/FEB/MAR           | 0                | 0         | 0                | 0                | JAN/FEB/MAR           | 0                  | 24                                  | 29                 | -5               |
| APR/MAY/JUNE          | 1                | 0         | 0                | 0                | APR/MAY/JUNE          | 20                 | 0                                   | 0                  | 0                |